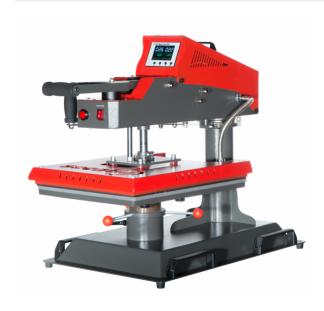

# Secabo TS7 swing away heat press

With its comfortable automatic swing away system, the new and improved Secabo TS7 transfer press provides a particularly large working space for easy alignment of the transfer objects. The large base plate with dimensions of 40cm x 50cm is placed in portrait orientation, which makes an exact positioning of elements and objects easier. The auto-open and auto-swing function of the TS7 allows even more flexible and more comfortable working. The Secabo TS7 is suitable for all common heat transfer methods and can be used in almost any area of transfer technology.

#### big working space

The heat press can be opened up to 100° to work easily and safely