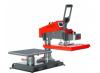

# Secabo TS7 swing away heat press

With its comfortable automatic swing away system, the new and improved Secabo TS7 transfer press provides a particularly large working space for easy alignment of the transfer objects. The large base plate with dimensions of 40cm x 50cm is placed in portrait orientation, which makes an exact positioning of elements and objects easier. The auto-open and auto-swing function of the TS7 allows even more flexible and more comfortable working. The Secabo TS7 is suitable for all common heat transfer methods and can be used in almost any area of transfer technology.

## technical data:

heat press: Secabo TS7

type: auto swingaway heat press working area: 40cm x 50cm

working area: 40cm x 50 max temperature: 225°C max time setting: 999s max pressure: 350g/cm²

pressure setting: Height adjustment base plate
power supply: 230V / 50Hz - 60Hz, 1,8kW
environment: +5°C - +35°C / 30% - 70% humidity