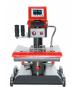

technology and object



### safe use

The safety and quality of the machines is permanently controlled by German safety standards



## exact temperature

distribution
The high-quality heat
plate ensures an exact
temperature
distribution over the
whole heating plate



### little hysteresis

The temperature controllers reduce temperature fluctuations to a minimum

## technical data:

heat press: Secabo TS7

type: auto swingaway heat press working area: 40cm x 50cm

working area: 40cm x 50 max temperature: 225°C max time setting: 999s max pressure: 350g/cm²

pressure setting: Height adjustment base plate
power supply: 230V / 50Hz - 60Hz, 1,8kW
environment: +5°C - +35°C / 30% - 70% humidity

dimensions (w x h x d): 50cm x 92cm x 80cm scope of delivery: heat press, cable, manual

## views:







### available accessories:

Silicon mats for protection of transfer elements - Heat-resistant mats made of silicone can be used as and adjustment to unevenness and as protection for sensitive surfaces during the heat press process. Thickness: 1mm, available formats: 30cm x 40cm, 40cm x 40cm, 40cm x 50cm, 40cm x 60cm.

Heat plate protection with PTFE-coating - Self-adhesive, fiberglass film with PTFE-coating. As replacement for damaged or worn out, non-stick coated heat presses. Suitable for all common heat press models. Strength: 150ym. Available formats: 28cm x 38cm, 38cm x 38cm, 40cm x 50cm.

cross laser - Mit den flexibel einsetzbaren Kreuzlasern von Secabo lassen sich sowohl Textilien und andere Objekte als auch Transferelemente wie Flexfolien, Sublimationspapiere u. ä. einfach u