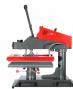

# Secabo TS7 swing away heat press

With its comfortable automatic swing away system, the new and improved Secabo TS7 transfer press provides a particularly large working space for easy alignment of the transfer objects. The large base plate with dimensions of 40cm x 50cm is placed in portrait orientation, which makes an exact positioning of elements and objects easier. The auto-open and auto-swing function of the TS7 allows even more flexible and more comfortable working. The Secabo TS7 is suitable for all common heat transfer methods and can be used in almost any area of transfer technology.

## technical data:

heat press: Secabo TS7

type: auto swingaway heat press working area: 40cm x 50cm

working area: 40cm x 50 max temperature: 225°C max time setting: 999s max pressure: 350g/cm²

pressure setting: Height adjustment base plate
power supply: 230V / 50Hz - 60Hz, 1,8kW
environment: +5°C - +35°C / 30% - 70% humidity