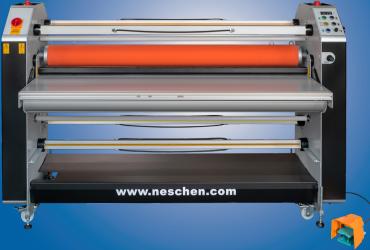

## NESCHEN COLDLAM 1650 SW

## **PRODUCT FEATURES**

- Integrated compressor for consistent pressure
- Heat assist through heatable top roller temperature
- Large rollers with optimum pressure distribution
- Externally located brake and clutch handles
- Swing out shafts
- Sturdy adjustable feet for safe working
- Durable and robust construction
- Safety foot pedal
- Levelling feet
- 2 windup shafts for roll-to-roll-application (1 as a swing out)
- 2 unwind shafts (1 as a swing out)

## SPECIFICATIONS

| Processing width              | max. 1650 mm                                                    |
|-------------------------------|-----------------------------------------------------------------|
| Processing speed              | 0 - max. 8 m/Min.                                               |
| <b>Roller Coating</b>         | EPDM                                                            |
| Main rollers<br>diameter      | 140 mm                                                          |
| Roller Nip                    | max. 40 mm                                                      |
| Top roller<br>heat assistance | max. 70 °C                                                      |
| Hardness and shape of rollers | 65 shore, top cylindrical,<br>bottom crowned                    |
| Main rollers<br>max pressure  | 1,6 N/mm<br>pressure reg. 0 - 4 bar<br>with internal compressor |
| Measurements<br>H/W/D         | 1320 / 2175 / 650 mm                                            |
| Weight                        | 490 kg net.                                                     |
| Electrical requirements       | 1N/PE 230VAC/50Hz-60Hz;<br>1700W; 8A                            |