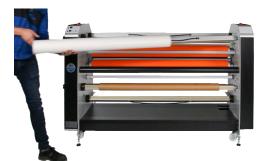

## NESCHEN COLDLAM 1650 SW

## **PRODUCT FEATURES**

- Integrated compressor for consistent pressure
- Heat assist through heatable top roller temperature
- Large rollers with optimum pressure distribution
- Externally located brake and clutch handles
- Swing out shafts
- Sturdy adjustable feet for safe working
- Durable and robust construction
- Safety foot pedal
- Levelling feet
- 2 windup shafts for roll-to-roll-application (1 as a swing out)
- 2 unwind shafts (1 as a swing out)

## SPECIFICATIONS

| Processing width              | max. 1650 mm                                                    |
|-------------------------------|-----------------------------------------------------------------|
| Processing speed              | 0 - max. 8 m/Min.                                               |
| <b>Roller Coating</b>         | EPDM                                                            |
| Main rollers<br>diameter      | 140 mm                                                          |
| Roller Nip                    | max. 40 mm                                                      |
| Top roller<br>heat assistance | max. 70 °C                                                      |
| Hardness and shape of rollers | 65 shore, top cylindrical,<br>bottom crowned                    |
| Main rollers<br>max pressure  | 1,6 N/mm<br>pressure reg. 0 - 4 bar<br>with internal compressor |
| Measurements<br>H/W/D         | 1320 / 2175 / 650 mm                                            |
| Weight                        | 490 kg net.                                                     |
| Electrical requirements       | 1N/PE 230VAC/50Hz-60Hz;<br>1700W; 8A                            |