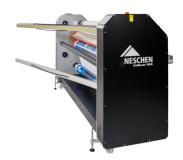

## NESCHEN COLDLAM 1650 SW

## **PRODUCT FEATURES**

- Integrated compressor for consistent pressure
- Heat assist through heatable top roller temperature
- Large rollers with optimum pressure distribution
- Externally located brake and clutch handles
- Swing out shafts
- Sturdy adjustable feet for safe working
- Durable and robust construction
- Safety foot pedal
- Levelling feet
- 2 windup shafts for roll-to-roll-application (1 as a swing out)
- 2 unwind shafts (1 as a swing out)

## SPECIFICATIONS

| Processing width              | max. 1650 mm                                                    |
|-------------------------------|-----------------------------------------------------------------|
| Processing speed              | 0 - max. 8 m/Min.                                               |
| <b>Roller Coating</b>         | EPDM                                                            |
| Main rollers<br>diameter      | 140 mm                                                          |
| Roller Nip                    | max. 40 mm                                                      |
| Top roller<br>heat assistance | max. 70 °C                                                      |
| Hardness and shape of rollers | 65 shore, top cylindrical,<br>bottom crowned                    |
| Main rollers<br>max pressure  | 1,6 N/mm<br>pressure reg. 0 - 4 bar<br>with internal compressor |
| Measurements<br>H/W/D         | 1320 / 2175 / 650 mm                                            |
| Weight                        | 490 kg net.                                                     |
| Electrical requirements       | 1N/PE 230VAC/50Hz-60Hz;<br>1700W; 8A                            |